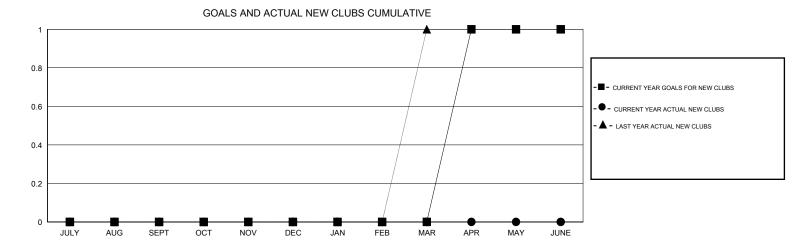

## **LOCATION NEW ZEALAND** Huck Taingahue **GMT CA** Clubs Members RESULTS FOR 2016-2017 RESULTS FOR 2016-2017 NEW CLUB GOAL NEW CLUBS DROPPED CLUBS NEW MEMBER GROWTH NEW MEMBER DROPPED QUARTER QUARTER NET GOAL (not reinstated GROWTH ACTUAL (not MEMBERS ACTUAL or transfers) reinstated or transfers) (including transfers) 0 0 2 -25 45 88 JULY/AUG/SEPT JULY/AUG/SEPT 0 0 1 0 28 57 OCT/NOV/DEC OCT/NOV/DEC 0 0 0 -20 12 46 JAN/FEB/MAR JAN/FEB/MAR 0 0 1 0 APR/MAY/JUNE APR/MAY/JUNE 45 0