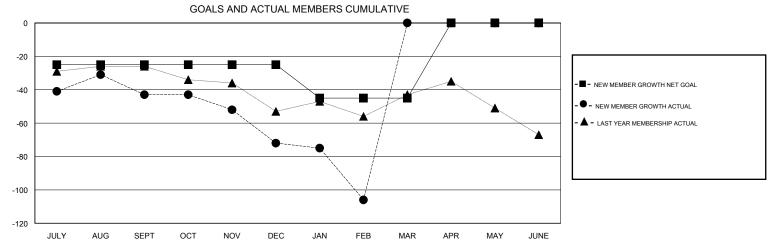

## **LOCATION NEW ZEALAND** Huck Taingahue **GMT CA** Clubs Members RESULTS FOR 2016-2017 RESULTS FOR 2016-2017 NEW CLUB GOAL NEW CLUBS DROPPED CLUBS NEW MEMBER GROWTH NEW MEMBER DROPPED QUARTER QUARTER NET GOAL (not reinstated GROWTH ACTUAL (not MEMBERS ACTUAL or transfers) reinstated or transfers) (including transfers) 0 0 2 -25 45 88 JULY/AUG/SEPT JULY/AUG/SEPT 0 0 1 0 28 57 OCT/NOV/DEC OCT/NOV/DEC 0 0 0 -20 12 46 JAN/FEB/MAR JAN/FEB/MAR 0 0 1 0 APR/MAY/JUNE APR/MAY/JUNE 45 0